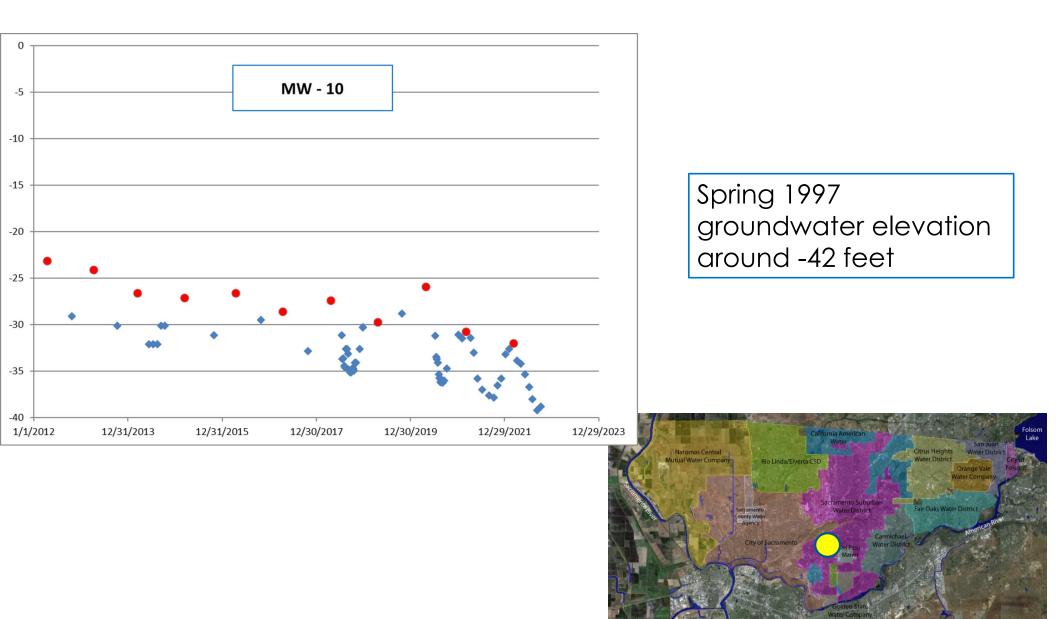

## Groundwater Sustainability Program Update Agenda Item 5

October 13, 2022



# **GSP Implementation**

Starting Annual Report

- Collecting fall water levels
- Annual data request
  - monthly pumping by well
  - monthly diversions
  - well status update
  - information on water quality issues



#### NORTH AMERICAN SUBBASIN Groundwater Sustainability Plan

**Executive Summary** 

PREPARED FOR: RD1001 GSA Sacramento Groundwater Authority GSA South Sutter Water District GSA Sutter County GSA West Placer County GSA

DECEMBER 2021





August 2009 groundwater elevation around -11 feet









### Region is prime example of effective water management



### Questions/ Discussion