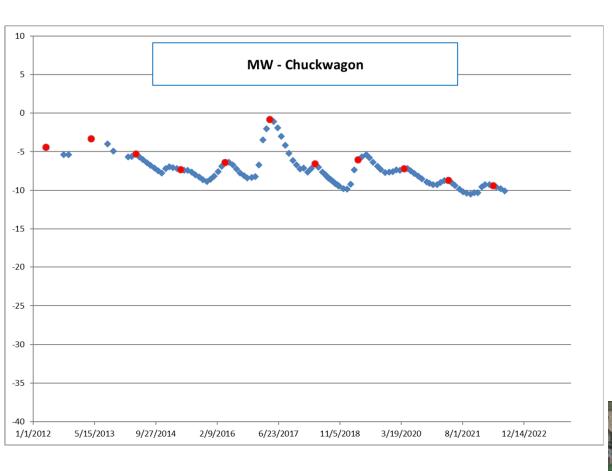

## Groundwater Sustainability Program Update Agenda Item 5

October 13, 2022



# **GSP Implementation**

Starting Annual Report

- Collecting fall water levels
- Annual data request
  - monthly pumping by well
  - monthly diversions
  - well status update
  - information on water quality issues



#### NORTH AMERICAN SUBBASIN Groundwater Sustainability Plan

**Executive Summary** 

PREPARED FOR: RD1001 GSA Sacramento Groundwater Authority GSA South Sutter Water District GSA Sutter County GSA West Placer County GSA

DECEMBER 2021





August 2009 groundwater elevation around -11 feet









### Region is prime example of effective water management



### Questions/ Discussion