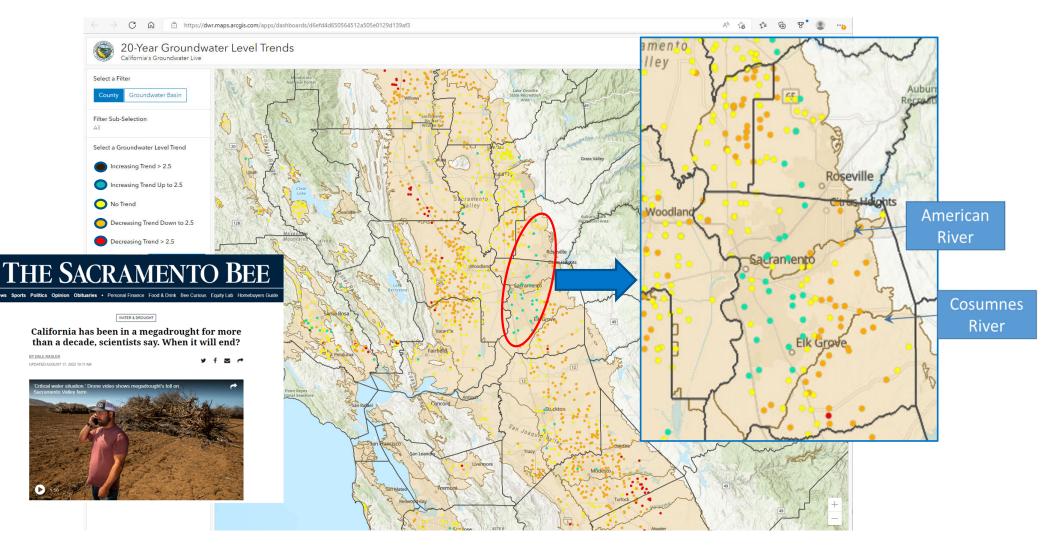

## Groundwater Sustainability Program Update Agenda Item 5

October 13, 2022



# **GSP Implementation**

Starting Annual Report

- Collecting fall water levels
- Annual data request
  - monthly pumping by well
  - monthly diversions
  - well status update
  - information on water quality issues



#### NORTH AMERICAN SUBBASIN Groundwater Sustainability Plan

**Executive Summary** 

PREPARED FOR: RD1001 GSA Sacramento Groundwater Authority GSA South Sutter Water District GSA Sutter County GSA West Placer County GSA

DECEMBER 2021





August 2009 groundwater elevation around -11 feet









### Region is prime example of effective water management



### Questions/ Discussion