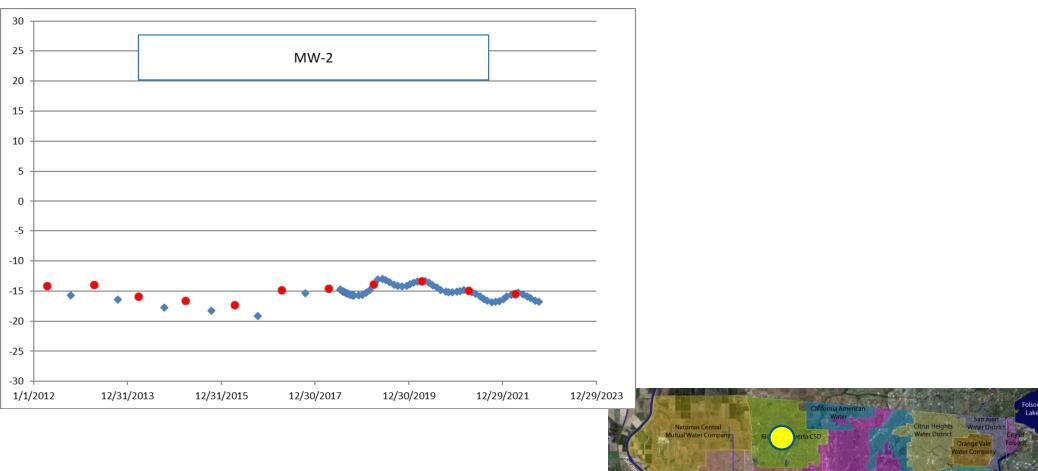

## Groundwater Sustainability Program Update Agenda Item 5

October 13, 2022



# **GSP Implementation**

Starting Annual Report

- Collecting fall water levels
- Annual data request
  - monthly pumping by well
  - monthly diversions
  - well status update
  - information on water quality issues



#### NORTH AMERICAN SUBBASIN Groundwater Sustainability Plan

**Executive Summary** 

PREPARED FOR: RD1001 GSA Sacramento Groundwater Authority GSA South Sutter Water District GSA Sutter County GSA West Placer County GSA

DECEMBER 2021





August 2009 groundwater elevation around -11 feet









### Region is prime example of effective water management



### Questions/ Discussion