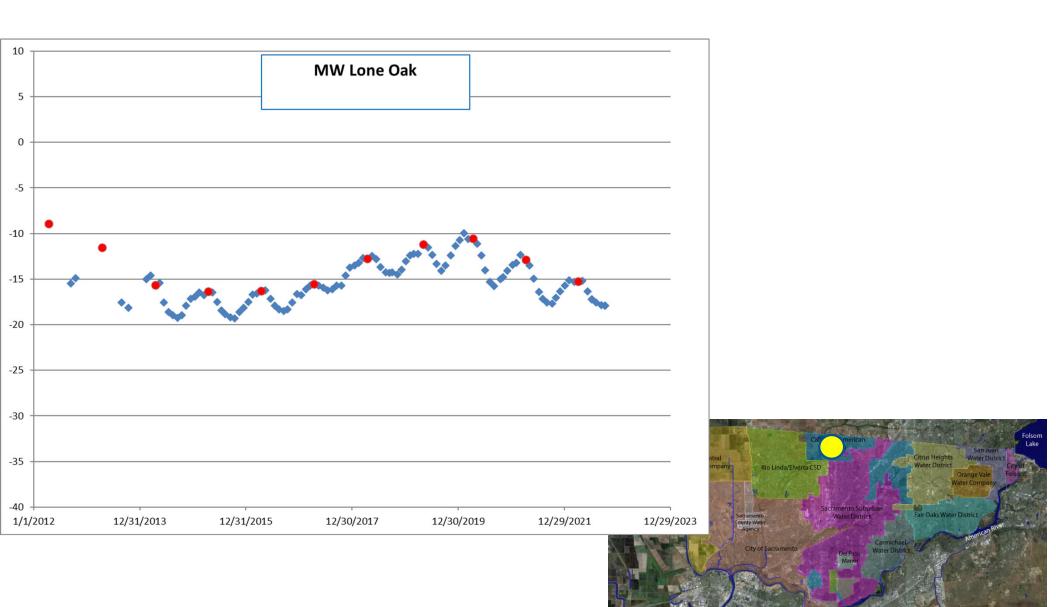

## Groundwater Sustainability Program Update Agenda Item 5

October 13, 2022



# **GSP Implementation**

Starting Annual Report

- Collecting fall water levels
- Annual data request
  - monthly pumping by well
  - monthly diversions
  - well status update
  - information on water quality issues



#### NORTH AMERICAN SUBBASIN Groundwater Sustainability Plan

**Executive Summary** 

PREPARED FOR: RD1001 GSA Sacramento Groundwater Authority GSA South Sutter Water District GSA Sutter County GSA West Placer County GSA

DECEMBER 2021





August 2009 groundwater elevation around -11 feet









### Region is prime example of effective water management



### Questions/ Discussion