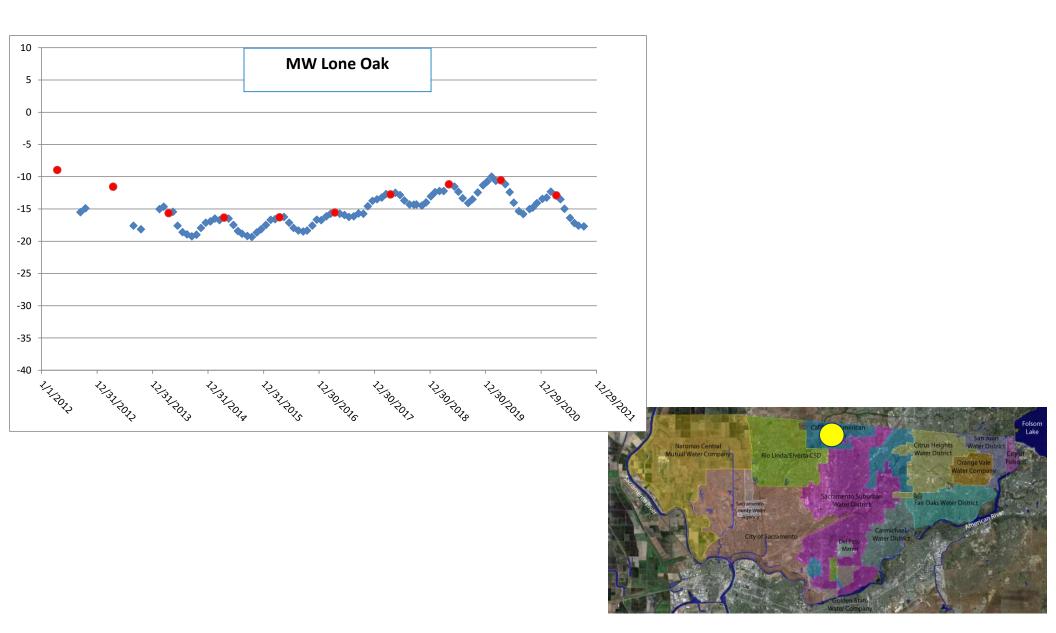

#### Section 5 – Groundwater Conditions

Groundwater levels, water quality, groundwater dependent ecosystems, interconnected surface water