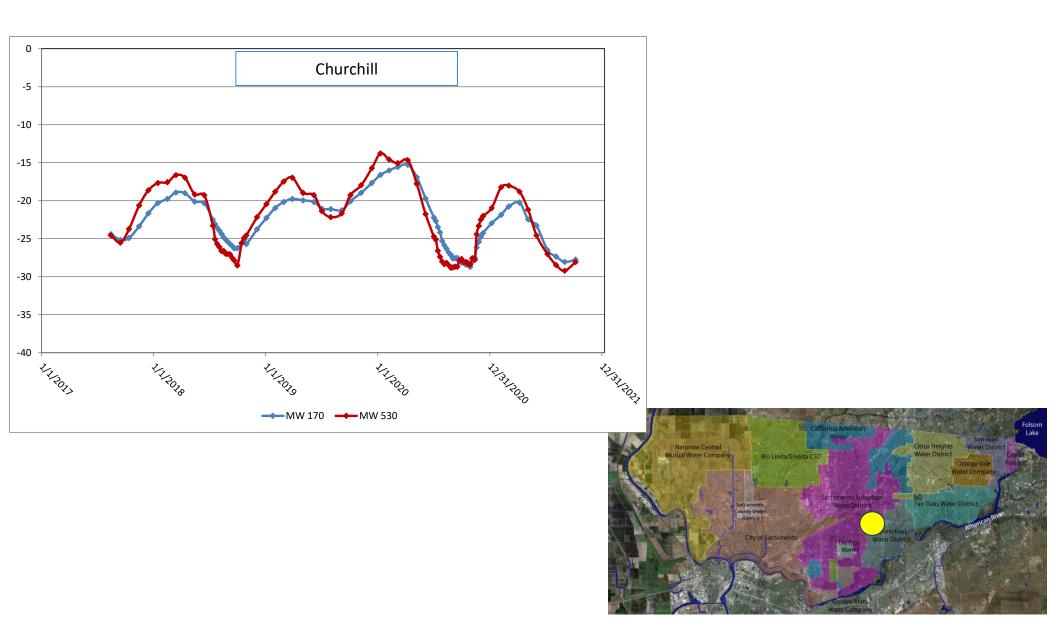

#### Section 5 – Groundwater Conditions

Groundwater levels, water quality, groundwater dependent ecosystems, interconnected surface water