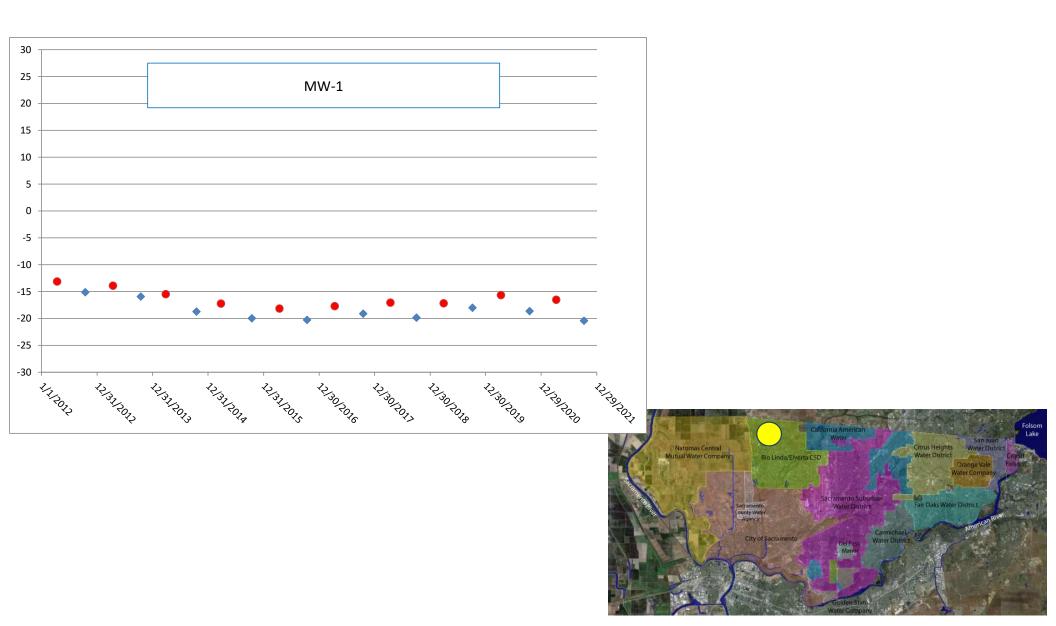

#### Section 5 – Groundwater Conditions

Groundwater levels, water quality, groundwater dependent ecosystems, interconnected surface water