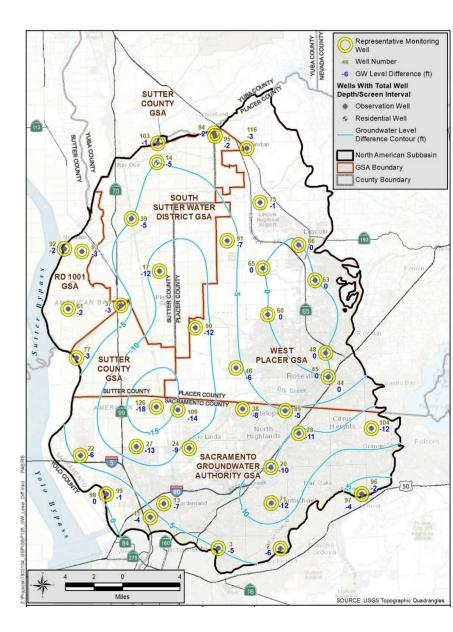

#### Section 5 – Groundwater Conditions

Groundwater levels, water quality, groundwater dependent ecosystems, interconnected surface water