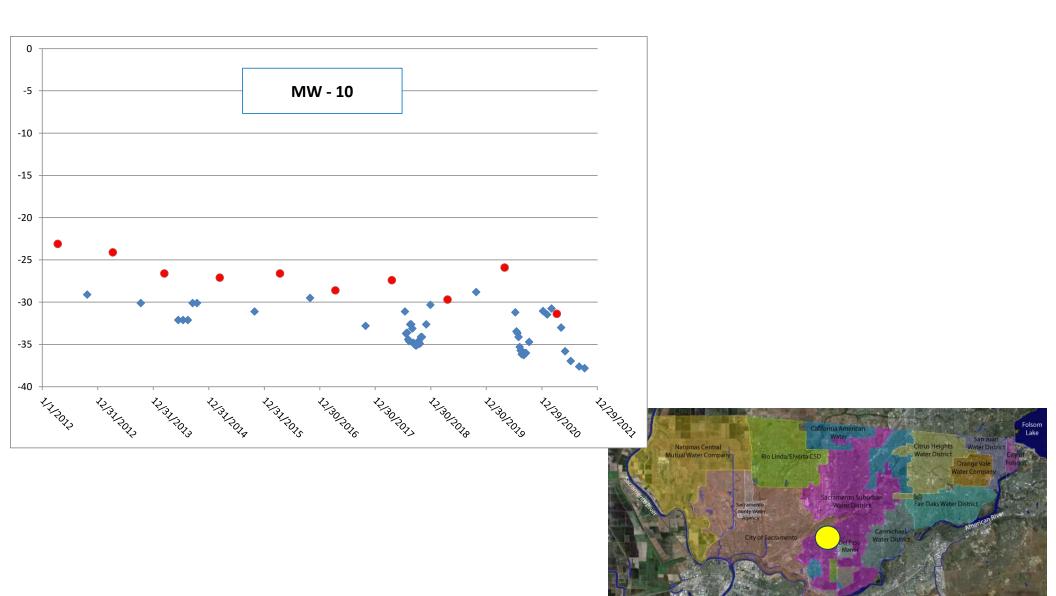

#### Section 5 – Groundwater Conditions

Groundwater levels, water quality, groundwater dependent ecosystems, interconnected surface water