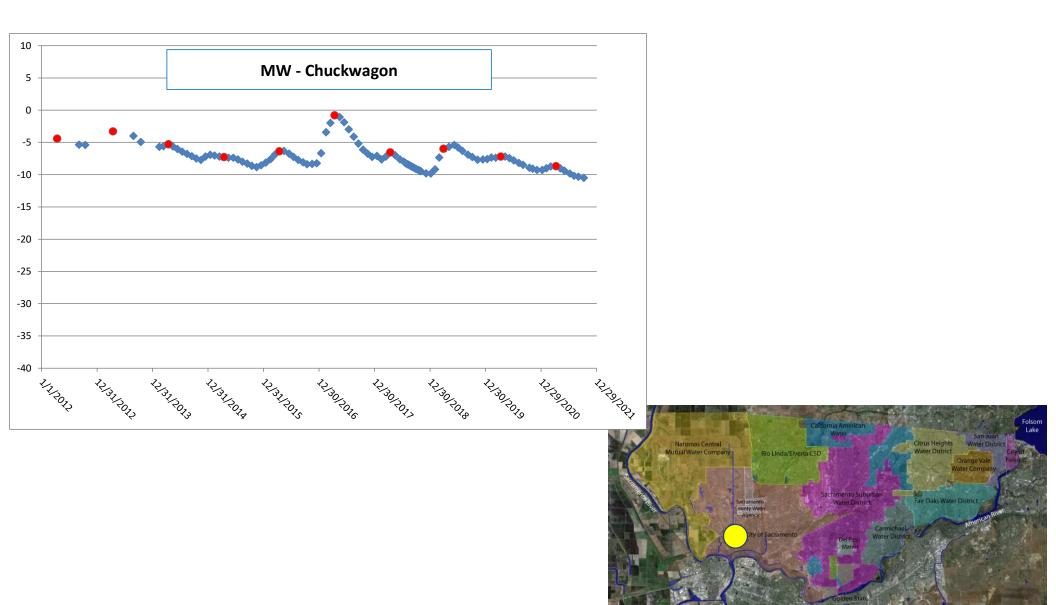

#### Section 5 – Groundwater Conditions

Groundwater levels, water quality, groundwater dependent ecosystems, interconnected surface water