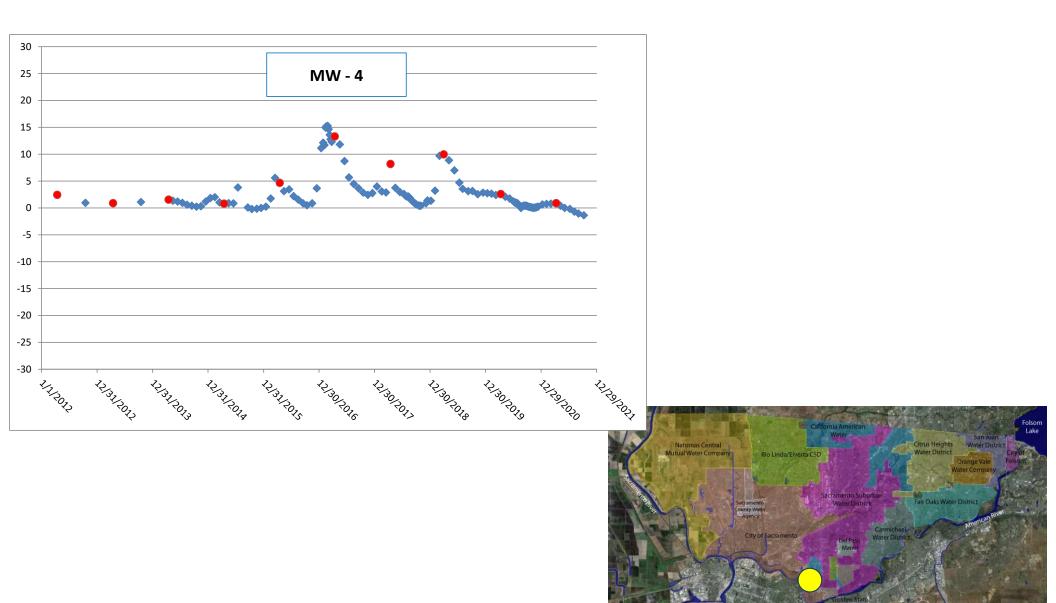

#### Section 5 – Groundwater Conditions

Groundwater levels, water quality, groundwater dependent ecosystems, interconnected surface water